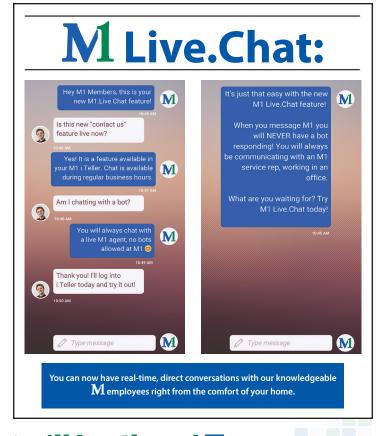

#### 3. M Live.Chat

At **M**, we value the personal touch in our member interactions. That's why we're introducing **M Live.Chat** – a revolutionary feature that brings you closer to our dedicated team. No more overseas call centers or automated responses. With **M Live.Chat**, you can now have real-time, direct conversations with our knowledgeable **M** employees right from the comfort of your home. Get your questions answered and your concerns addressed promptly, all with the assurance that you're connecting with the heartbeat of **M**.